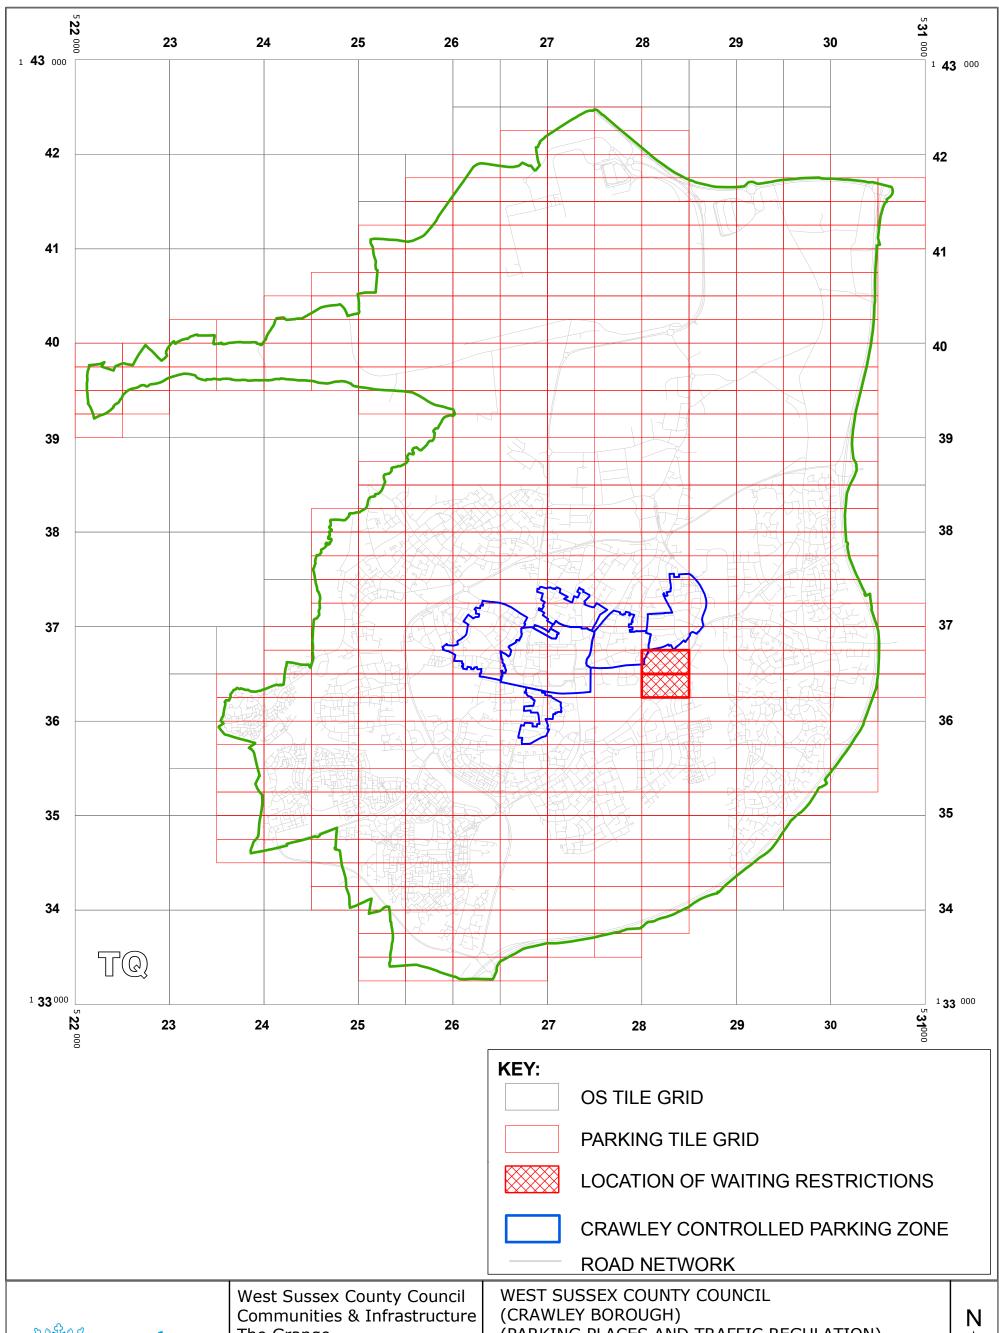

LOCATIONS OF WAITING RESTRICTIONS

Reproduced from or based upon 2010 Ordnance Survey mapping with permission of the Controller of HMSO (c) Crown Copyright reserved.

Unauthorised reproduction infringes Crown copyright and may lead to prosecution or civil proceedings West Sussex County Council Licence No. 100023447

### **Key for Waiting Restrictions**

All areas over which the provision of the orders apply are defined by the shaded areas as shown on the following plans plus a contiguous area not indicated on the plans of verge and/or footway between the carriageway edge and the highway boundary. The plans in this schedule are based upon grid references of the Ordnance Survey National Grid defined by the OSGB 36 triangulation.

### **Prohibition of waiting**

Boundary of Controlled Parking Zone