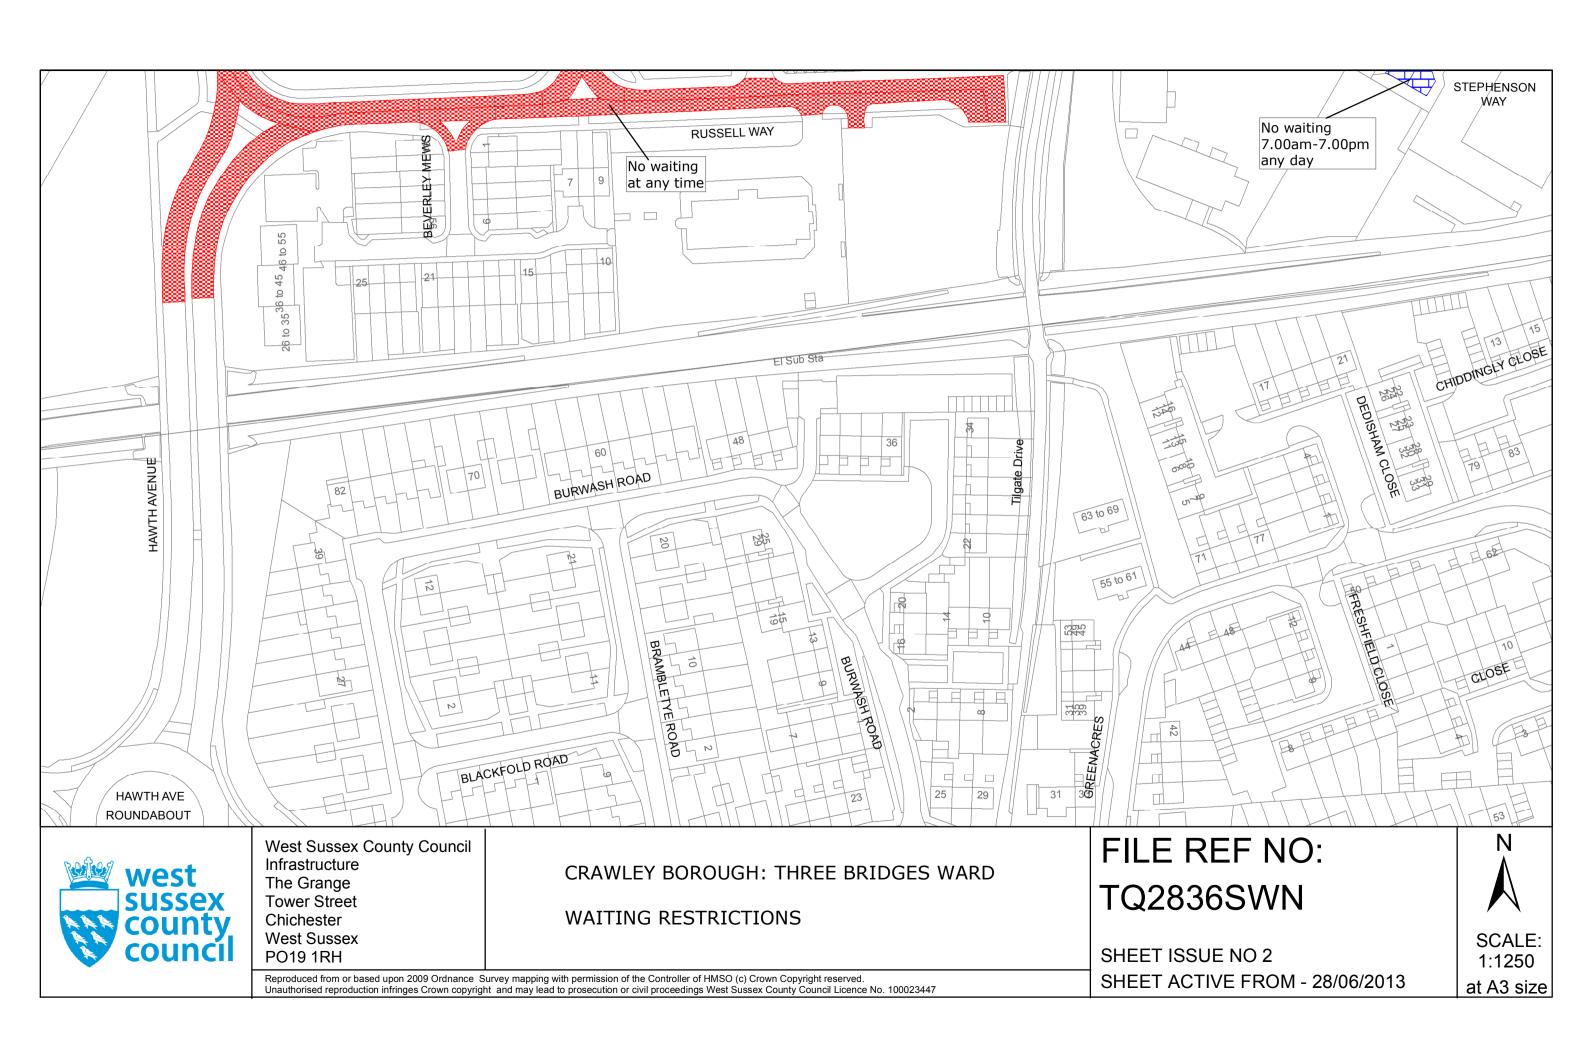

### FIRST SCHEDULE Plan numbers to be revoked

TQ2836NWS (Issue No. 3) TQ2836SWN (Issue No. 1)

## SECOND SCHEDULE Plans to be substituted (as attached)

| TQ2836NWS (Issue No. 4) TQ2836SWN (Issue No. 2)                  |                         |
|------------------------------------------------------------------|-------------------------|
| The COMMON SEAL of WEST SUSSEX COUNTY COUNCIL was hereto affixed | )                       |
| the ELEVENTH day of June 203 in the presence of                  | )<br>) (L.S.)<br>)<br>) |
| Authorised Signatory                                             | )                       |