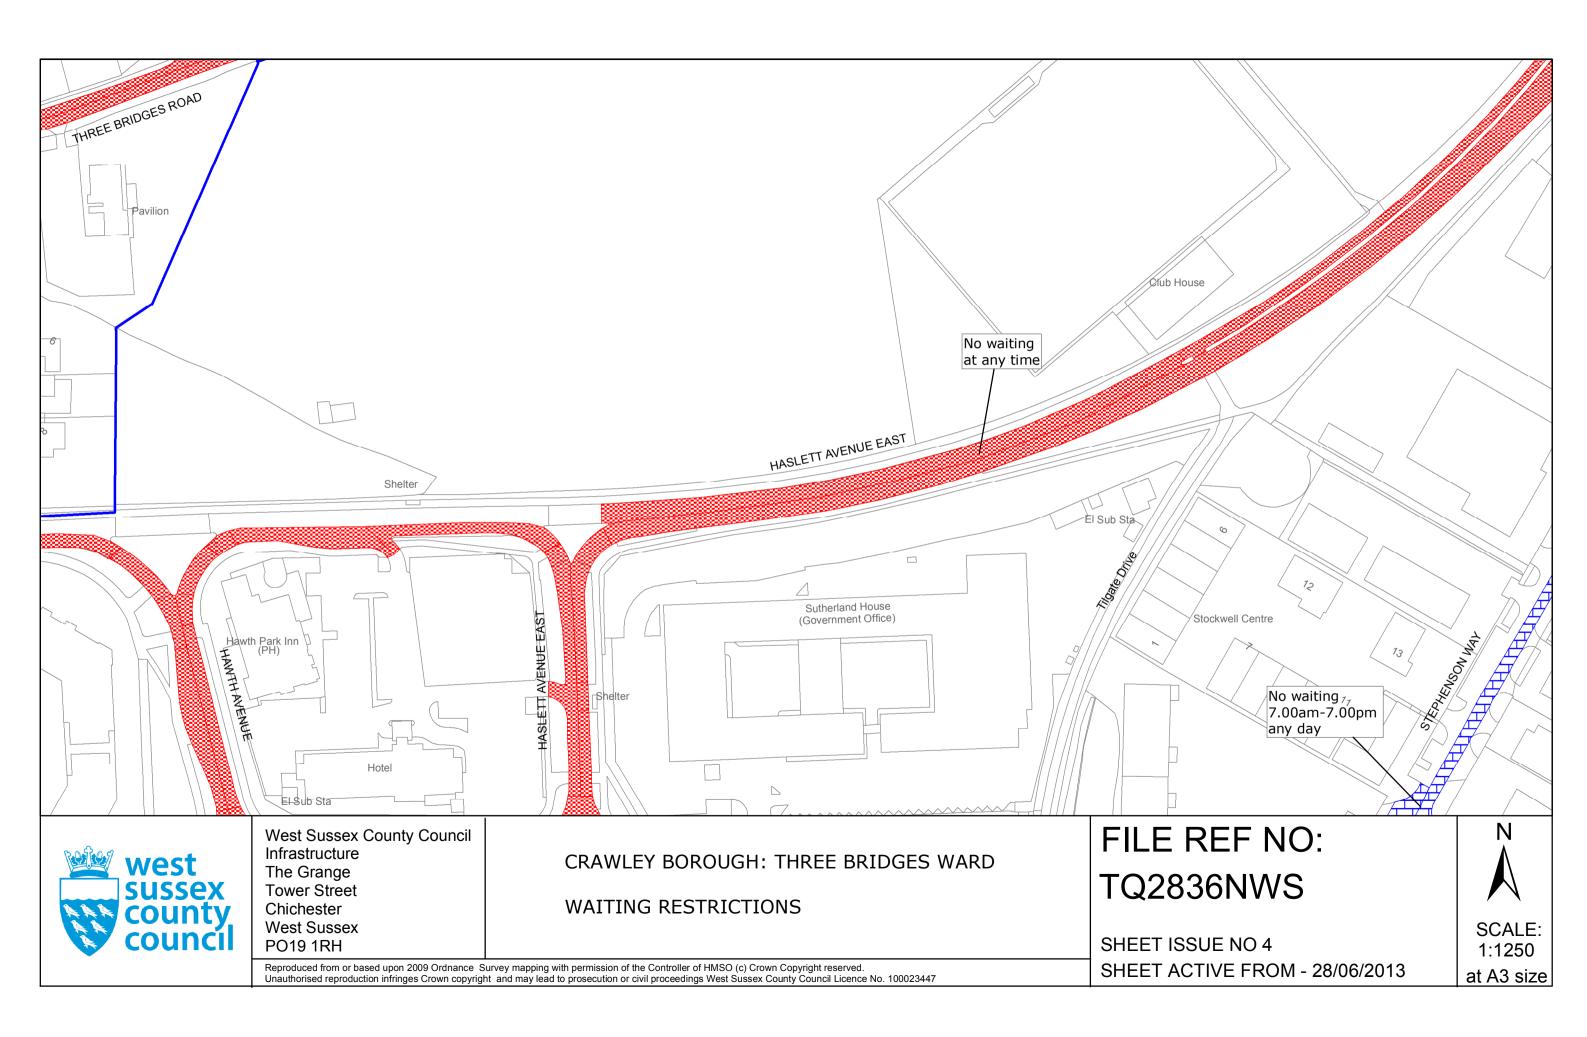

### FIRST SCHEDULE Plan numbers to be revoked

TQ2836NWS (Issue No. 3) TQ2836SWN (Issue No. 1)

## SECOND SCHEDULE Plans to be substituted (as attached)

| TQ2836NWS (Issue No. 4) TQ2836SWN (Issue No. 2)                  |                         |
|------------------------------------------------------------------|-------------------------|
| The COMMON SEAL of WEST SUSSEX COUNTY COUNCIL was hereto affixed | )                       |
| the ELEVENTH day of June 203 in the presence of                  | )<br>) (L.S.)<br>)<br>) |
| Authorised Signatory                                             | )                       |